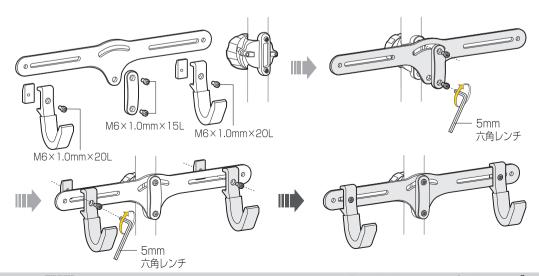

# **V TOPEAK**





# パーツ詳細

# 1.エクストラ フックユニット アダプター 2.エクストラ フックユニット

1-1 調節ノブ

1-2 ウエッジ型スペーサー

1-3 取付ボルト

 $M6 \times 1.0 \text{mm} \times 15 \text{L}$ 

1-4 フックユニット取付金具 (φ38.1mm/φ44.0mm) 2-1 フック

2-2 フックロックナット

2-3 バランス調整ユニット

2-4 M6×1.0mm×15Lボルト

2-5 M6×1.0mm×20Lボルト

#### エクストラ フックユニット アダプターをパイプに取付ける。



# ▲ 重要事項

- 1.調節ノブを締め過ぎないようにしてください。締め過ぎてゆるまないときは、先に取付ボルトをゆるめてから調節ノブを回してください。
- 2.各フック1つあたりの重量制限は18kgまでです。デュアル タッチ バイクスタンド全体の重量制限は72kgまでです。



## エクストラ フックユニットをユニット アダプターに取付ける。



### エクストラ フックユニットの調節



- 1. 各フック 1 つあたりの重量制限は 1 8kgまでです。デュアル タッチ バイクスタンド全体の 重量制限は72kgまでです。
- 2. 正しく使用するために、必ずこの取扱説明書を読んでください。2個のサード フック自転車 ホル ダーを追加することができ、合計で4個までのフックをスタンドに取付けることができます。各 フックには1 台の自転車までしか懸架できません。追加フックは標準のフックと反対側に取付ける 必要があります。

#### 保証期間

2年間保証:製品不良の場合のみ全パーツの保証をいたします。

#### 保証の請求

保証を受けるには、ご購入日の日付の入った領収書が必要です。領収書なしで保証を受ける場合の保証期間は製造年月日から起算させていただきます。 お客さまの事故などによる外的要因、誤使用、改造、およびこの取扱説明書に従わない本来の用途以外のご使用による故障は保証を受けられません。故 障した製品は故障状態を明記して、お買上げの販売店へお持ちください。お送りになる場合の送料はお客様にてご負担をお願いします。

\*スペックやデザインは予告なく変更されることがあります。

#### トピーク製品は全国有名自転車店でお買い求めいただけます。

ご質問は、最寄りのトピーク正規販売店へどうぞ。 Website: www.topeak.ip Copyright © Topeak, Inc.

M-TW004-010-SP-J 4/07