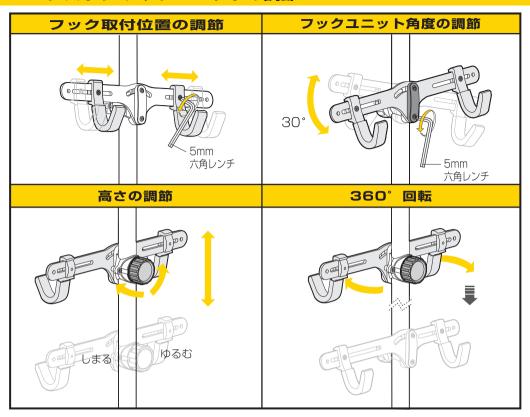

### エクストラ フックユニットの調節

- 1. 各フック 1 つあたりの重量制限は 1 8kgまでです。デュアル タッチ バイクスタンド全体の 重量制限は72kgまでです。
- 2. 正しく使用するために、必ずこの取扱説明書を読んでください。2個のサード フック自転車 ホル ダーを追加することができ、合計で4個までのフックをスタンドに取付けることができます。各 フックには1 台の自転車までしか懸架できません。追加フックは標準のフックと反対側に取付ける 必要があります。

# ▲ 重要事項

- 1.調節ノブを締め過ぎないようにしてください。締め過ぎてゆるまないときは、先に取付ボルトをゆるめてから調節ノブを回してください。
- 2.各フック1つあたりの重量制限は18kgまでです。デュアル タッチ バイクスタンド全体の重量制限は72kgまでです。