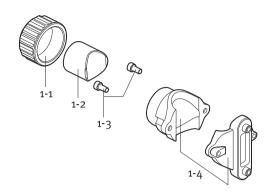

# 1.エクストラ フックユニット アダプター 2.エクストラ フックユニット

1-1 調節ノブ

1-2 ウエッジ型スペーサー

1-3 取付ボルト

 $M6 \times 1.0 \text{mm} \times 15 \text{L}$ 

1-4 フックユニット取付金具 (φ38.1mm/φ44.0mm) 2-1 フック

2-2 フックロックナット

2-3 バランス調整ユニット

2-4 M6×1.0mm×15Lボルト

2-5 M6×1.0mm×20Lボルト