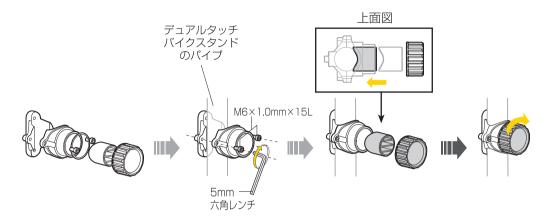

#### エクストラ フックユニット アダプターをパイプに取付ける。

# ▲ 重要事項

- 1.調節ノブを締め過ぎないようにしてください。締め過ぎてゆるまないときは、先に取付ボルトをゆるめてから調節ノブを回してください。
- 2.各フック1つあたりの重量制限は18kgまでです。デュアル タッチ バイクスタンド全体の重量制限は72kgまでです。