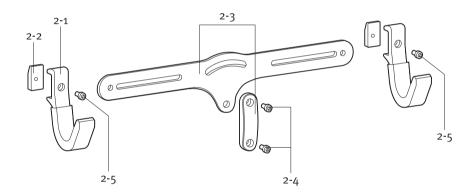

# **V TOPEAK**





# パーツ詳細

# 1.エクストラ フックユニット アダプター 2.エクストラ フックユニット

1-1 調節ノブ

1-2 ウエッジ型スペーサー

1-3 取付ボルト

 $M6 \times 1.0 \text{mm} \times 15 \text{L}$ 

1-4 フックユニット取付金具 (φ38.1mm/φ44.0mm) 2-1 フック

2-2 フックロックナット

2-3 バランス調整ユニット

2-4 M6×1.0mm×15Lボルト

2-5 M6×1.0mm×20Lボルト

#### エクストラ フックユニット アダプターをパイプに取付ける。



# ▲ 重要事項

- 1.調節ノブを締め過ぎないようにしてください。締め過ぎてゆるまないときは、先に取付ボルトをゆるめてから調節ノブを回してください。
- 2.各フック1つあたりの重量制限は18kgまでです。デュアル タッチ バイクスタンド全体の重量制限は72kgまでです。



## エクストラ フックユニットをユニット アダプターに取付ける。



### エクストラ フックユニットの調節



- 1. 各フック 1 つあたりの重量制限は 1 8kgまでです。デュアル タッチ バイクスタンド全体の 重量制限は72kgまでです。
- 2. 正しく使用するために、必ずこの取扱説明書を読んでください。2個のサード フック自転車 ホル ダーを追加することができ、合計で4個までのフックをスタンドに取付けることができます。各 フックには1 台の自転車までしか懸架できません。追加フックは標準のフックと反対側に取付ける 必要があります。

#### 保証期間

2年間保証:製品不良の場合のみ全パーツの保証をいたします。

#### 保証の請求

保証を受けるには、ご購入日の日付の入った領収書が必要です。領収書な