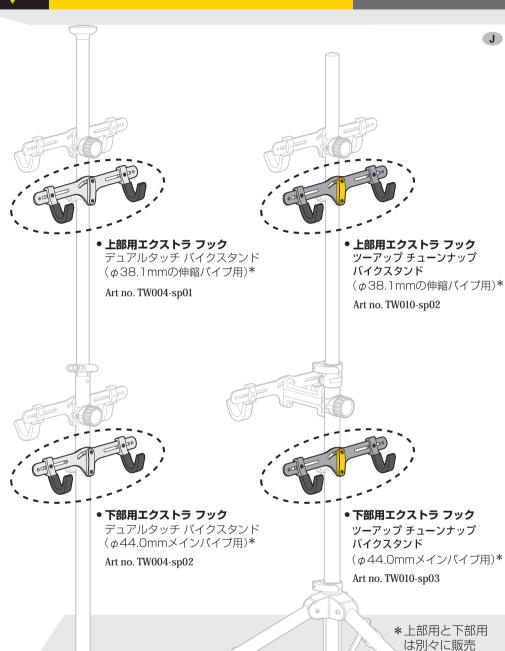

# **V TOPEAK**





# パーツ詳細

# 1.エクストラ フックユニット アダプター 2.エクストラ フックユニット

1-1 調節ノブ

1-2 ウエッジ型スペーサー

1-3 取付ボルト

 $M6 \times 1.0 \text{mm} \times 15 \text{L}$ 

1-4 フックユニット取付金具 (φ38.1mm/φ44.0mm) 2-1 フック

2-2 フックロックナット

2-3 バランス調整ユニット

2-4 M6×1.0mm×15Lボルト

2-5 M6×1.0mm×20Lボルト

#### エクストラ フックユニット アダプターをパイプに取付ける。



# ▲ 重要事項

- 1.調節ノブを締め過ぎないようにしてください。締め過ぎてゆるまないときは、先に取付ボルトをゆるめてから調節ノブを回してください。
- 2.各フック1つあたりの重量制限は18kgまでです。デュアル タッチ バイクスタンド全体の重量制限は72kgまでです。



## エクストラ フックユニットをユニット アダプターに取付ける。



### エクストラ フックユニットの調節



- 1. 各フック 1 つあたりの重量制限は 1 8kgまでです。デュアル タッチ バイクスタンド全体の 重量制限は72kgまでです。
- 2. 正しく使用するために、必ずこの取扱説明書を読んでください。2個のサード フック自転車 ホル ダーを追加することができ、合計で4個までのフックをスタンドに取付けることができます。各 フックには1 台の自転車までしか懸架できません。追加フックは標準のフックと反対側に取付ける 必要があります。

#### 保証期間

2年間保証:製品不良の場合のみ全パーツの保証をいたします。

#### 保証の請求

保証を受けるには、ご購入日